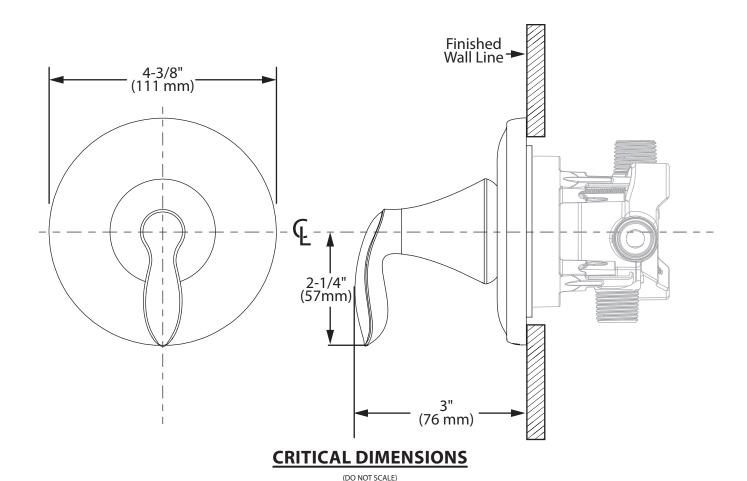

# Specifications

**EVA™** M-CORE™ Transfer Valve Trim Kit

Models: UT2011 series

**Valve:** U231 series or U361 series valves

FOR MORE INFORMATION CALL: 1-800-BUY-MOEN www.moen.com

5/27/2020 SPC16068 50/00/0 zeleszed/00